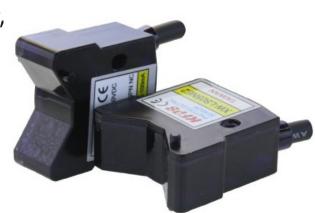

## XW-LS05 Series

- Tiny designed with built-in amplifier, able to detect transparent object.
- Distance of detected objects can be setting and activated precisely without influence by color and material.
- With Light ON and Dark ON two system.