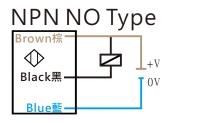

## Wiring Diagram

| <u>Item</u>   | <u>Specifications</u>   |                                              |  |
|---------------|-------------------------|----------------------------------------------|--|
| Model         | XW-LS05NE1              | XW-LS05NE2                                   |  |
| number        |                         |                                              |  |
| Sensing       | Convergent-             | Convergent-reflective                        |  |
| method        |                         |                                              |  |
| Sensing       | 451                     | 45mm                                         |  |
| distance      |                         |                                              |  |
| Switching<br> | NPN NO                  | NPN NC                                       |  |
| output        |                         |                                              |  |
| Standard      | W                       | White Paper 50x50mm                          |  |
| sensing       | White Pape              |                                              |  |
| object        |                         |                                              |  |
| Operating     | DC 12~2                 | DC 12~24V±10%                                |  |
| voltage       |                         |                                              |  |
| Response      | <5                      | <5ms                                         |  |
| time          |                         |                                              |  |
| Load current  | < 20                    | < 200mA                                      |  |
| Light source  | Infrar                  | Infrared LED                                 |  |
| Operation     | Red                     | Red LED                                      |  |
| indicator     | Red                     |                                              |  |
| Circuits      | Reversed polarity & She | Reversed polarity & Short circuit protection |  |
| protection    | Reversed porarrty & Sik |                                              |  |
| Enclosure     | IEC                     | IEC IP67                                     |  |
| protection    | TEC                     |                                              |  |
| Ambient       |                         |                                              |  |
| temperature   | Operating: -20 ~ 5      | Operating: -20 ~ 55℃ / RH 35 ~85%            |  |
| & humidity    | (with no icing o        | (with no icing or condensation)              |  |
| range         |                         |                                              |  |