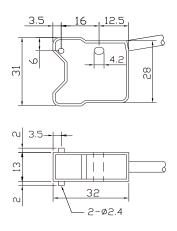

20 ~ 5      | Operating: -20 ~ 55℃ / RH 35 ~85%            |  |
| & humidity    | (with no icing o        | (with no icing or condensation)              |  |
| range         |                         |                                              |  |

| Ambient      | Lamplight < 3000 Lux / Sunlight < 10000 Lux |  |
|--------------|---------------------------------------------|--|
| illumination |                                             |  |
| Housing      | Case: ABS / Lens: Acrylic                   |  |
| material     |                                             |  |
| Connecting   | Pre-wired 2M Cable                          |  |
| method       |                                             |  |
| Accessories  | Mounting bracket · Screws                   |  |

## **Dimension**



## Wiring Diagram