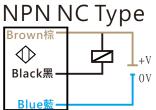

## Wiring Diagram

| <u>Item</u>   | <u>Specifications</u>   |                                              |  |
|---------------|-------------------------|----------------------------------------------|--|
| Model         | XW-LS05NE1              | XW-LS05NE2                                   |  |
| number        |                         |                                              |  |
| Sensing       | Convergent-             | Convergent-reflective                        |  |
| method        |                         |                                              |  |
| Sensing       | 451                     | 45mm                                         |  |
| distance      |                         |                                              |  |
| Switching<br> | NPN NO                  | NPN NC                                       |  |
| output        |                         |                                              |  |
| Standard      | W                       | White Paper 50x50mm                          |  |
| sensing       | White Pape              |                                              |  |
| object        |                         |                                              |  |
| Operating     | DC 12~2                 | DC 12~24V±10%                                |  |
| voltage       |                         |                                              |  |
| Response      | <5                      | <5ms                                         |  |
| time          |                         |                                              |  |
| Load current  | < 20                    | < 200mA                                      |  |
| Light source  | Infrar                  | Infrared LED                                 |  |
| Operation     | Red                     | Red LED                                      |  |
| indicator     | Red                     |                                              |  |
| Circuits      | Reversed polarity & She | Reversed polarity & Short circuit protection |  |
| protection    | Reversed porarrty & Sik |                                              |  |
| Enclosure     | IEC                     | IEC IP67                                     |  |
| protection    | TEC                     |                                              |  |
| Ambient       |                         |                                              |  |
| temperature   | Operating: -20 ~ 5      | Operating: -20 ~ 55℃ / RH 35 ~85%            |  |
| & humidity    | (with no icing o        | (with no icing or condensation)              |  |
| range         |                         |                                              |  |